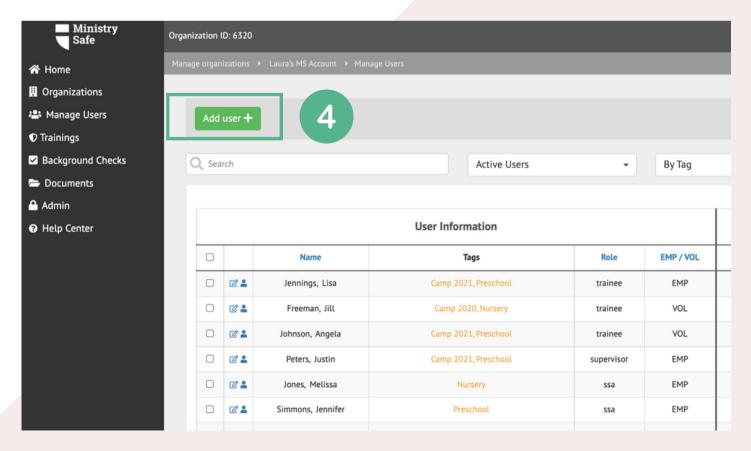

|            | ~         |          |
|              | trainee | VOL       | ~                  | 07/12/2023   | 0                |           | ~                                                                                |            |           |          |

User Tags are customizable labels to create organization within your Control Panel. Tags can be something that is specific to your organization such as ministry, program, or campus.

#### ORGANIZATION USER TAGS

| 🗣 Camp 2020        | /0 |
|--------------------|----|
| 🗣 Camp 2021        | /0 |
| Nursery            | /0 |
| Preschool          | /0 |
| Staff              | /0 |
| Tag Name Add tag + |    |

#### ADD USERS AND SEND TRAINING



#### **CLICK 'ADD USER'**



#### ADD USERS AND SEND TRAINING

| 5                          |                                                                                                     |
|----------------------------|-----------------------------------------------------------------------------------------------------|
| First name                 | Tags 🚱                                                                                              |
| Last name<br>Email address | <ul> <li>Camp 2020</li> <li>Camp 2021</li> <li>Nursery</li> <li>Preschool</li> <li>Staff</li> </ul> |
|                            | Select Awareness Training Videos 🔞                                                                  |
| Employee/Volunteer         | Sexual Abuse Awareness Training<br>Sexual Abuse Awareness Training -