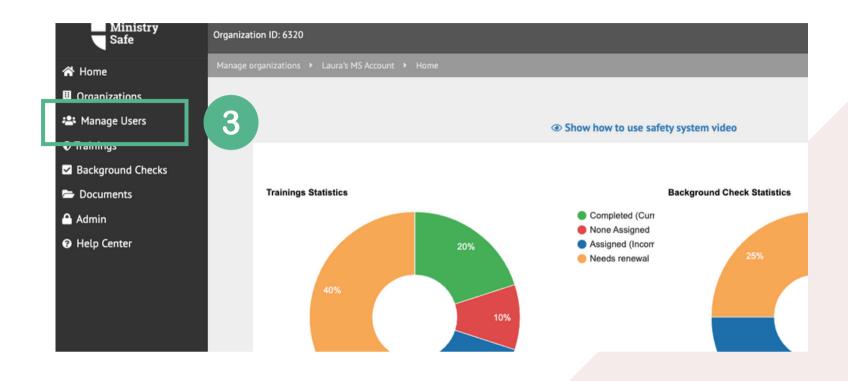

| ~                                                                                |            | ~         |          |
|              | trainee | VOL       | ~                  | 07/12/2023   | 0                |           | ~                                                                                |            |           |          |

User Tags are customizable labels to create organization within your Control Panel. Tags can be something that is specific to your organization such as ministry, program, or campus.

#### ORGANIZATION USER TAGS

| 🗣 Camp 2020        | /0 |
|--------------------|----|
| 🗣 Camp 2021        | /0 |
| Nursery            | /0 |
| Preschool          | /0 |
| Staff              | /0 |
| Tag Name Add tag + |    |

#### ADD USERS AND SEND TRAINING



#### **CLICK 'ADD USER'**



#### ADD USERS AND SEND TRAINING

| 5                          |                                                                                                     |
|----------------------------|-----------------------------------------------------------------------------------------------------|
| First name                 | Tags 🚱                                                                                              |
| Last name<br>Email address | <ul> <li>Camp 2020</li> <li>Camp 2021</li> <li>Nursery</li> <li>Preschool</li> <li>Staff</li> </ul> |
|                            | Select Awareness Training Videos 🔞                                                                  |
| Employee/Volunteer         | Sexual Abuse Awareness Training<br>Sexu